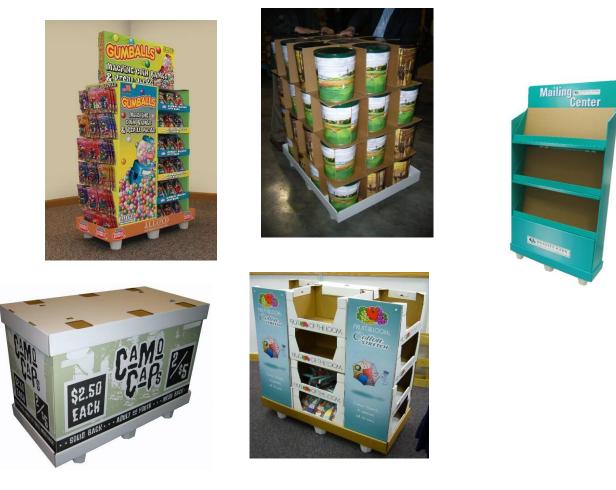

# Point of Purchase (POP) Displays

The POP market is very well suited to the OptiTray. Most POP displays are placed directly on retailers sales floors. However, using traditional wood platforms (wood pallets and half pallets) expose the retailers to various risks. Exposed nails can damage floors, injure workers, or even shoppers. To avoid these issues, the OptiTray can be incorporated directly into the design of POP displays. In this way, the OptiLedge foot is the only thing in contact with the sales floor avoiding many potential risks. In addition, the OptiTray is lighter and more sustainable than other solutions.

# Handling Advantages of OptiLedge

The OptiLedge tray design is retail ready. Many POP displays must be manually placed on a stack base or other platform at the store. This results in possible damage to the display, is difficult for the co-workers to handle and adds labor. Instead, the OptiLedge can be put directly on the floor.