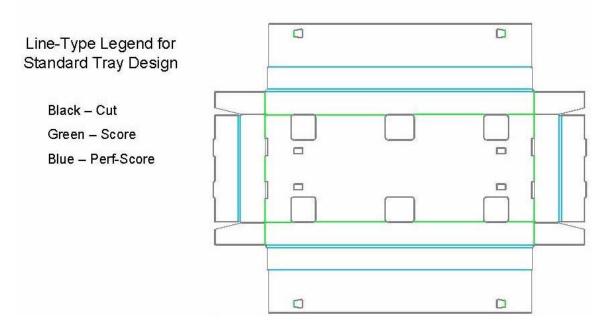

#### OptiTray- Technical Details:

Single Pair Solution

Tandem Pair Solution

Perimeter Solution

Head Office: 487 Gibson Road Newnan, GA 30263 · USA · **T** +1 770-253-8808 · www.unitloadsystems.com Hong Kong | Atlanta | Shenzhen | Shanghai OptiLedge® is a registered trademark of Inter-IKEA Systems B.V. and is manufactured and sold by Unit Load Systems and its authorized representatives.