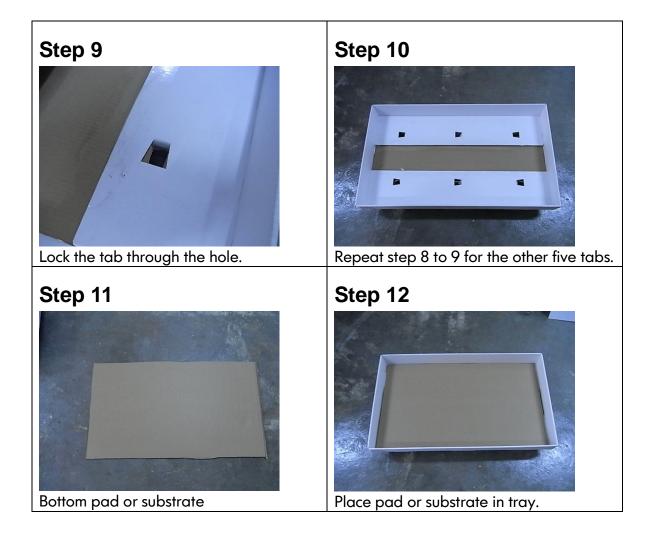

# **OptiTray Solutions:**

The OptiTray design locks the OptiLedge in place by wrapping up and over the vertical flange of the OptiLedge. In this way, the OptiLedge is captured in place and held secure during transit. It allows for a wide variety of designs. The tray can be quickly assembled and provides for all of the a dvantages of other more traditional platforms such as wood, but is much lighter, takes up much less room when not in use and is ISPM 15 exempt for international transport. Furthermore, it is more cost effective than other platforms and is 100% recyclable. **The possible applications are limited only by the imagination of the designer!** 