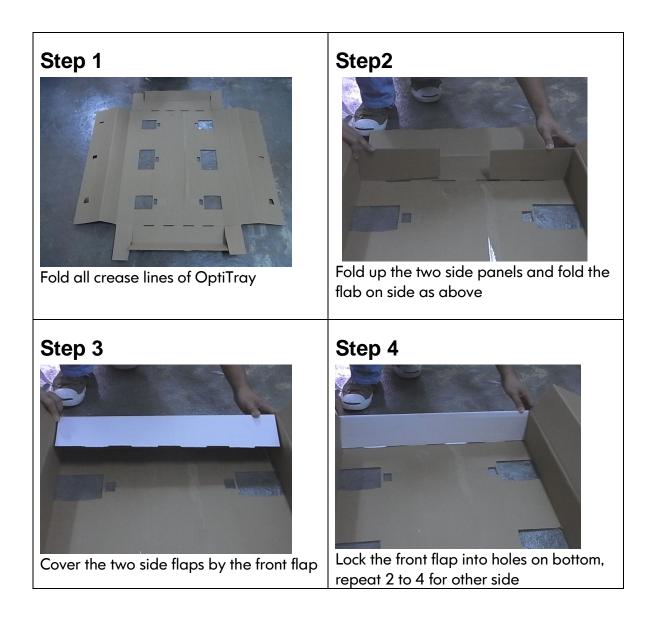

# **OptiTray Solutions:**

The OptiTray design locks the OptiLedge in place by wrapping up and over the vertical flange of the OptiLedge. In this way, the OptiLedge is captured in place and held secure during transit. It allows for a wide variety of designs. The tray can be quickly assembled and provides for all of the a dvantages of other more traditional platforms such as wood, but is much lighter, takes up much less room when not in use and is ISPM 15 exempt for international transport. Furthermore, it is more cost effective than other platforms and is 100% recyclable. **The possible applications are limited only by the imagination of the designer!** 