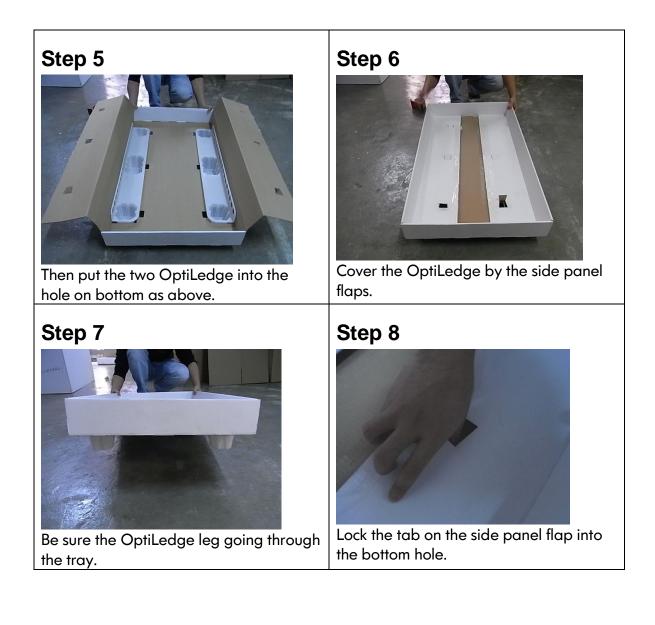

# **OptiTray Solutions:**

The OptiTray design locks the OptiLedge in place by wrapping up and over the vertical flange of the OptiLedge. In this way, the OptiLedge is captured in place and held secure during transit. It allows for a wide variety of designs. The tray can be quickly assembled and provides for all of the a dvantages of other more traditional platforms such as wood, but is much lighter, takes up much less room when not in use and is ISPM 15 exempt for international transport. Furthermore, it is more cost effective than other platforms and is 100% recyclable. **The possible applications are limited only by the imagination of the designer!** 