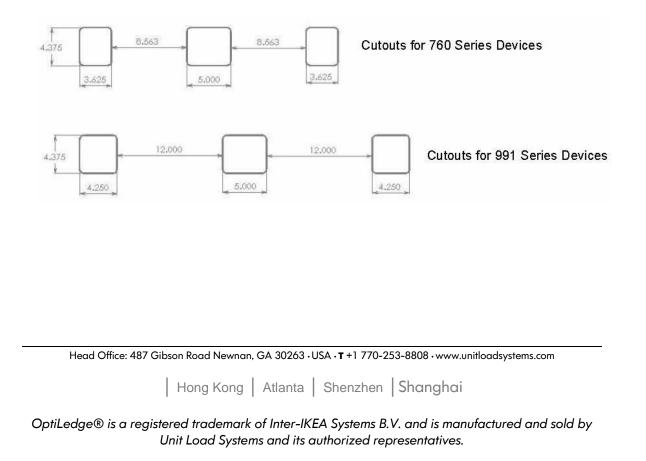

#### OptiTray- Technical Details:

Single Pair Solution

Tandem Pair Solution

Perimeter Solution

Head Office: 487 Gibson Road Newnan, GA 30263 · USA · **T** +1 770-253-8808 · www.unitloadsystems.com Hong Kong | Atlanta | Shenzhen | Shanghai OptiLedge® is a registered trademark of Inter-IKEA Systems B.V. and is manufactured and sold by Unit Load Systems and its authorized representatives.

**OptiLedge Feet** 

Head Office: 487 Gibson Road Newnan, GA 30263 · USA · T +1 770-253-8808 · www.unitloadsystems.com

| Hong Kong | Atlanta | Shenzhen | Shanghai

Head Office: 487 Gibson Road Newnan, GA 30263 · USA · **T** +1 770-253-8808 · www.unitloadsystems.com