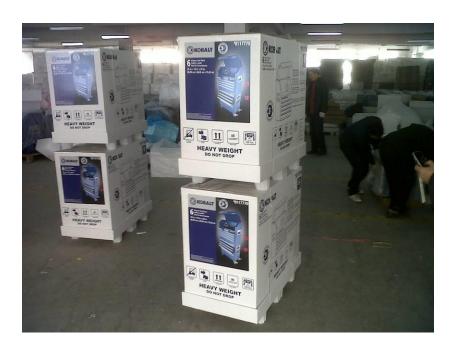

# Point of Purchase (POP) Displays

The POP market is very well suited to the OptiTray. Most POP displays are placed directly on retailers sales floors. However, using traditional wood platforms (wood pallets and half pallets) expose the retailers to various risks. Exposed nails can damage floors, injure workers, or even shoppers. To avoid these issues, the OptiTray can be incorporated directly into the design of POP displays. In this way, the OptiLedge foot is the only thing in contact with the sales floor avoiding many potential risks. In addition, the OptiTray is lighter and more sustainable than other solutions.

# Handling Advantages of OptiLedge

The OptiLedge tray design is retail ready. Many POP displays must be manually placed on a stack base or other platform at the store. This results in possible damage to the display, is difficult for the co-workers to handle and adds labor. Instead, the OptiLedge can be put directly on the floor.