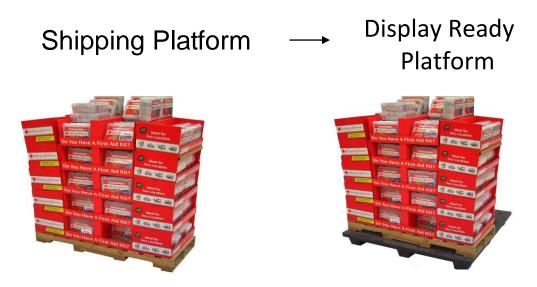

# Handling Advantages of OptiLedge

The OptiLedge tray design is retail ready. Many POP displays must be manually placed on a stack base or other platform at the store. This results in possible damage to the display, is difficult for the co-workers to handle and adds labor. Instead, the OptiLedge can be put directly on the floor.

Display Ready Shipping Platform – no extra handling required

Head Office: 487 Gibson Road Newnan, GA 30263 · USA · T +1 770-253-8808 · www.unitloadsystems.com

Hong Kong Atlanta Shenzhen Shanghai