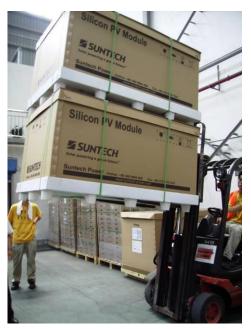

# **OptiTray Solutions:**

The OptiTray design locks the OptiLedge in place by wrapping up and over the vertical flange of the OptiLedge. In this way, the OptiLedge is captured in place and held secure during transit. It allows for a wide variety of designs. The tray can be quickly assembled and provides for all of the a dvantages of other more traditional platforms such as wood, but is much lighter, takes up much less room when not in use and is ISPM 15 exempt for international transport. Furthermore, it is more cost effective than other platforms and is 100% recyclable. **The possible applications are limited only by the imagination of the designer!** 

# Handling Advantages of OptiLedge

The OptiLedge tray design is retail ready. Many POP displays must be manually placed on a stack base or other platform at the store. This results in possible damage to the display, is difficult for the co-workers to handle and adds labor. Instead, the OptiLedge can be put directly on the floor.