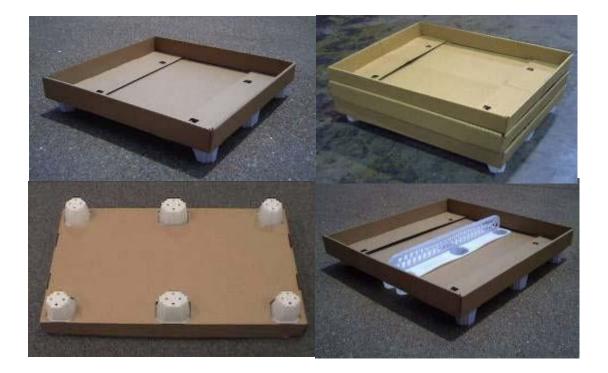

## Introducing the OptiTray®

The OptiTray corrugated tray provides an excellent means of attaching the innovative OptiLedge to your cargo, widening the scope of potential applications

The OptiTray is...

- A single-wall, simple fold-up, die-cut corrugated tray with print capability
- A customizable shipping platform
- Extremely lightweight, efficient, recyclable and sustainable
- A quick and secure way to attach the OptiLedge to your product

# **OptiTray Solutions:**

The OptiTray design locks the OptiLedge in place by wrapping up and over the vertical flange of the OptiLedge. In this way, the OptiLedge is captured in place and held secure during transit. It allows for a wide variety of designs. The tray can be quickly assembled and provides for all of the a dvantages of other more traditional platforms such as wood, but is much lighter, takes up much less room when not in use and is ISPM 15 exempt for international transport. Furthermore, it is more cost effective than other platforms and is 100% recyclable. **The possible applications are limited only by the imagination of the designer!** 